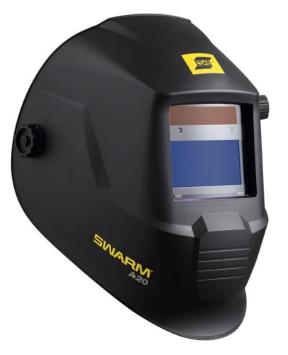

## **SWARM A20** Auto-Darkening Welding Helmet

SWARM A20

## **Welding Processes**

- SMAW / MMA (stick)
- MIG / MAG (GMAW)
- Plasma Cutting (PAC)
- Air Carbon Arc and Cutting (CAC-A)

The lightweight SWARM A20 welding helmet is a heavyweight when it comes to performance and flexibility. Using an advanced auto-darkening filter (ADF), SWARM A20's externally selectable shade range from 9–13 tackles the most demanding welding applications. Further adjustments to delay and sensitivity settings can be made easily with dials inside the helmet.

With a streamlined shell design, 1/1/1/2 CE optical clarity, and replaceable, long-lasting battery – SWARM A20 is the perfect solution for welders looking to improve weld quality.

- ADF viewing area: 93 x 43 mm (3.6 x 1.7 in.)
- Shade range: DIN 9–13 (adjustable)
- Grind mode setting
- CE Optical class: 1/1/1/2
- Arc sensors: 2
- Fully-adjustable delay and sensitivity settings
- Replaceable 1 x CR2032 battery
- Low battery indicator LED
- ADF test button

Visit esab.com for more information.

SWARM A20 front view