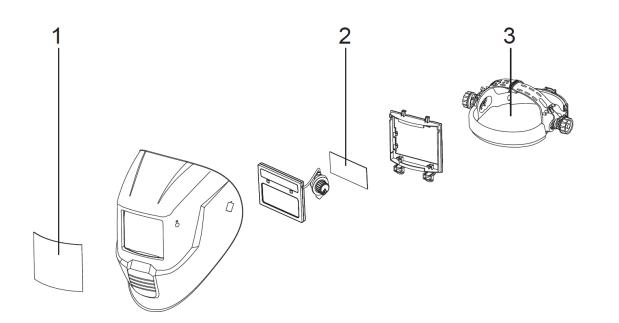

| Ordering Information     |             |
|--------------------------|-------------|
| Description              | Part Number |
| SWARM A20 Welding Helmet | 0700102010  |

Delivery includes: Full helmet assembly.

| Spare Parts |                                              |            |
|-------------|----------------------------------------------|------------|
| 1           | SWARM A10 / A20 / A30 Front Cover Lens 5 PCS | 0700102004 |
| 2           | SWARM A10 / A20 Inner Cover Lens 5 PCS       | 0700102008 |
| 3           | SWARM A10 / A20 Headgear                     | 0700102005 |