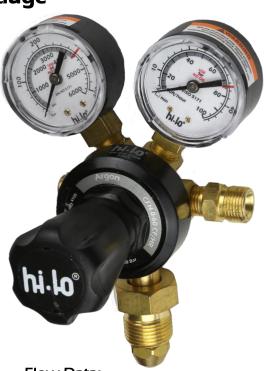

## Single Stage Fabmaster Regulator 2 Gauge CFH Regulator – HL050011

## **Key Features:**

- 1 years warranty.
- 300 bar service.
- Available in bottom & side entry.
- High contrast, easy to ready gauges.
- Alloy bonnet for high strength.
- Manufactured under BS EN ISO 9001.
- Conforms to BS EN ISO 2503

## Technical Data:

| Specification                 |                              |
|-------------------------------|------------------------------|
| Inlet Connection Arrangement  | 6 O'clock                    |
| Inlet Connection Length       | 70mm                         |
| Inlet Connection Size         | BS341 No3                    |
| Outlet Connection Arrangement | 4 O'clock                    |
| Outlet Connection Size        | G3/8 RH 0.8mm<br>Restriction |
| Relief Valve Arrangement      | 9 O'clock                    |
| Inlet Pressure                | 230 bar                      |
| Outlet Pressure setting       | 35 LPM Closed Flow           |
| Weight                        |                              |
| Material                      |                              |
| Body                          | Brass                        |
| Bonnet                        | Zinc Alloy                   |
| Piston                        |                              |
| Seal                          |                              |
| Valve Seat                    | Modified PTFE                |
| Filter                        |                              |