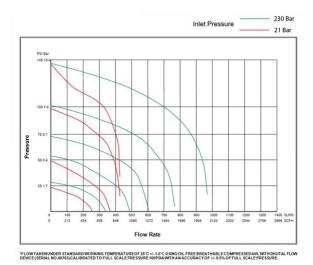

## Single Stage Fabmaster Regulator 2 Gauge CFH Regulator – HL050011

## **Key Features:**

- 1 years warranty.
- 300 bar service.
- Available in bottom & side entry.
- High contrast, easy to ready gauges.
- Alloy bonnet for high strength.
- Manufactured under BS EN ISO 9001.
- Conforms to BS EN ISO 2503



Flow Data:



## Technical Data:

| Specification                 |                              |
|-------------------------------|------------------------------|
| Inlet Connection Arrangement  | 6 O'clock                    |
| Inlet Connection Length       | 70mm                         |
| Inlet Connection Size         | BS341 No3                    |
| Outlet Connection Arrangement | 4 O'clock                    |
| Outlet Connection Size        | G3/8 RH 0.8mm<br>Restriction |
| Relief Valve Arrangement      | 9 O'clock                    |
| Inlet Pressure                | 230 bar                      |
| Outlet Pressure setting       | 35 LPM Closed Flow           |
| Weight                        |                              |
| Material                      |