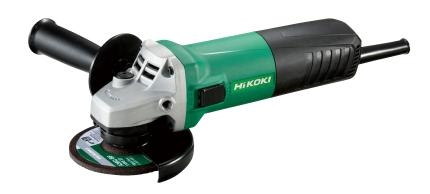

## G10SR4

## 100mm Angle Grinder

- · Powerful 100mm angle grinder
- High durability motor
- Small grip circumference for user comfort
- · Abrasive wheel not included

| Wheel<br>Diameter | Power Input | No-Load Speed | Arbor | Spindle<br>Thread | Overall<br>Length | Weight |
|-------------------|-------------|---------------|-------|-------------------|-------------------|--------|
| 100mm             | 730W        | 10000/min     | 16mm  | M10 x 1.5         | 258mm             | 1.7kg  |